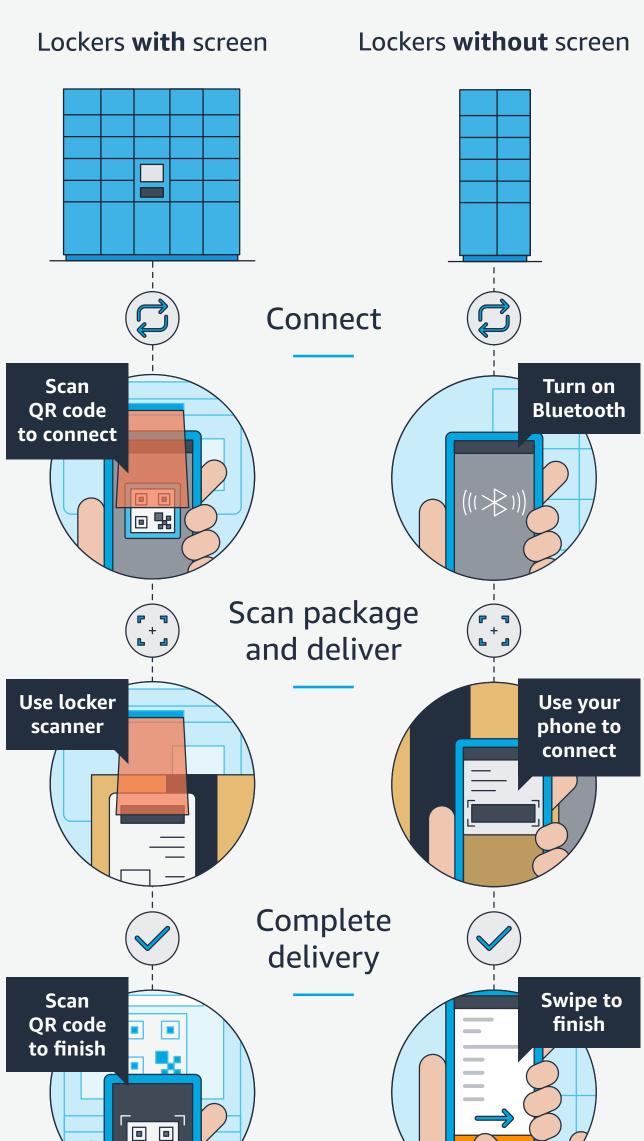

### **Delivering to** Amazon lockers in apartment complexes

There are two ways to get access to an apartment complex without ringing the customer's door bell.

1. Access code



in the app for building access codes and notes.

Check the delivery instructions

2. One click-access



In navigation mode, a blue circle will appear on the key icon if 1-Click Access is available at your pickup location. Tap the icon to view the Access Information page.

# you may deliver to two types of lockers

Once inside the apartment complex,



### If you are unable to deliver to the locker, don't leave the package outside the locker.

**Delivery tips** 

The app will provide you a backup location. Locker full? Delivering to a

### If the locker is full, the app will add a new

backup location





## **Backup locations**

The new stop may be to the customer's doorstep, leasing office, or mail room.