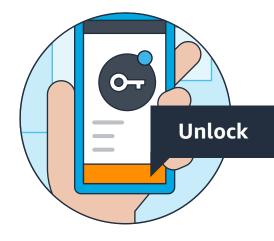

Check the delivery instructions

2. One click-access

In navigation mode, a blue circle will appear on the key icon if 1-Click Access is available at your pickup location. Tap the icon to view the Access Information page.