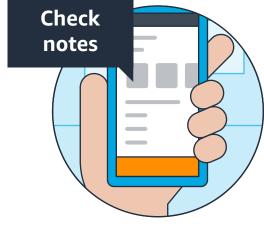

### **Delivering to** Amazon lockers in apartment complexes

There are two ways to get access to an apartment complex without ringing the customer's door bell.

1. Access code

in the app for building access codes and notes.

Check the delivery instructions

2. One click-access

In navigation mode, a blue circle will appear on the key icon if 1-Click Access is available at your pickup location. Tap the icon to view the Access Information page.