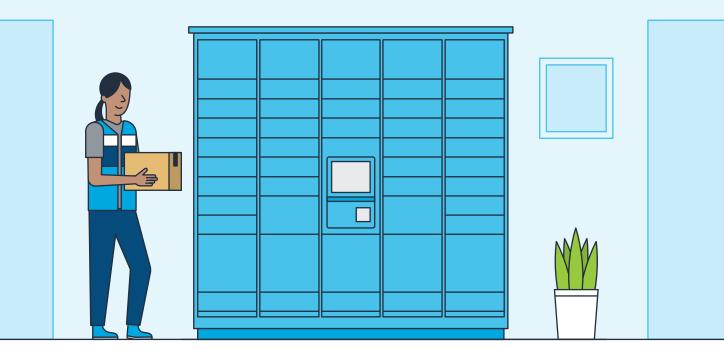

### **Delivering to** Amazon lockers in apartment complexes

There are two ways to get access to an apartment complex without ringing the customer's door bell.

1. Access code



in the app for building access codes and notes.

Check the delivery instructions

2. One click-access



In navigation mode, a blue circle will appear on the key icon if 1-Click Access is available at your pickup location. Tap the icon to view the Access Information page.

# you may deliver to two types of lockers

Once inside the apartment complex,



### If you are unable to deliver to the locker, don't leave the package outside the locker.

**Delivery tips** 

The app will provide you a backup location. Locker full? Delivering to a

### If the locker is full, the app will add a new

backup location





## **